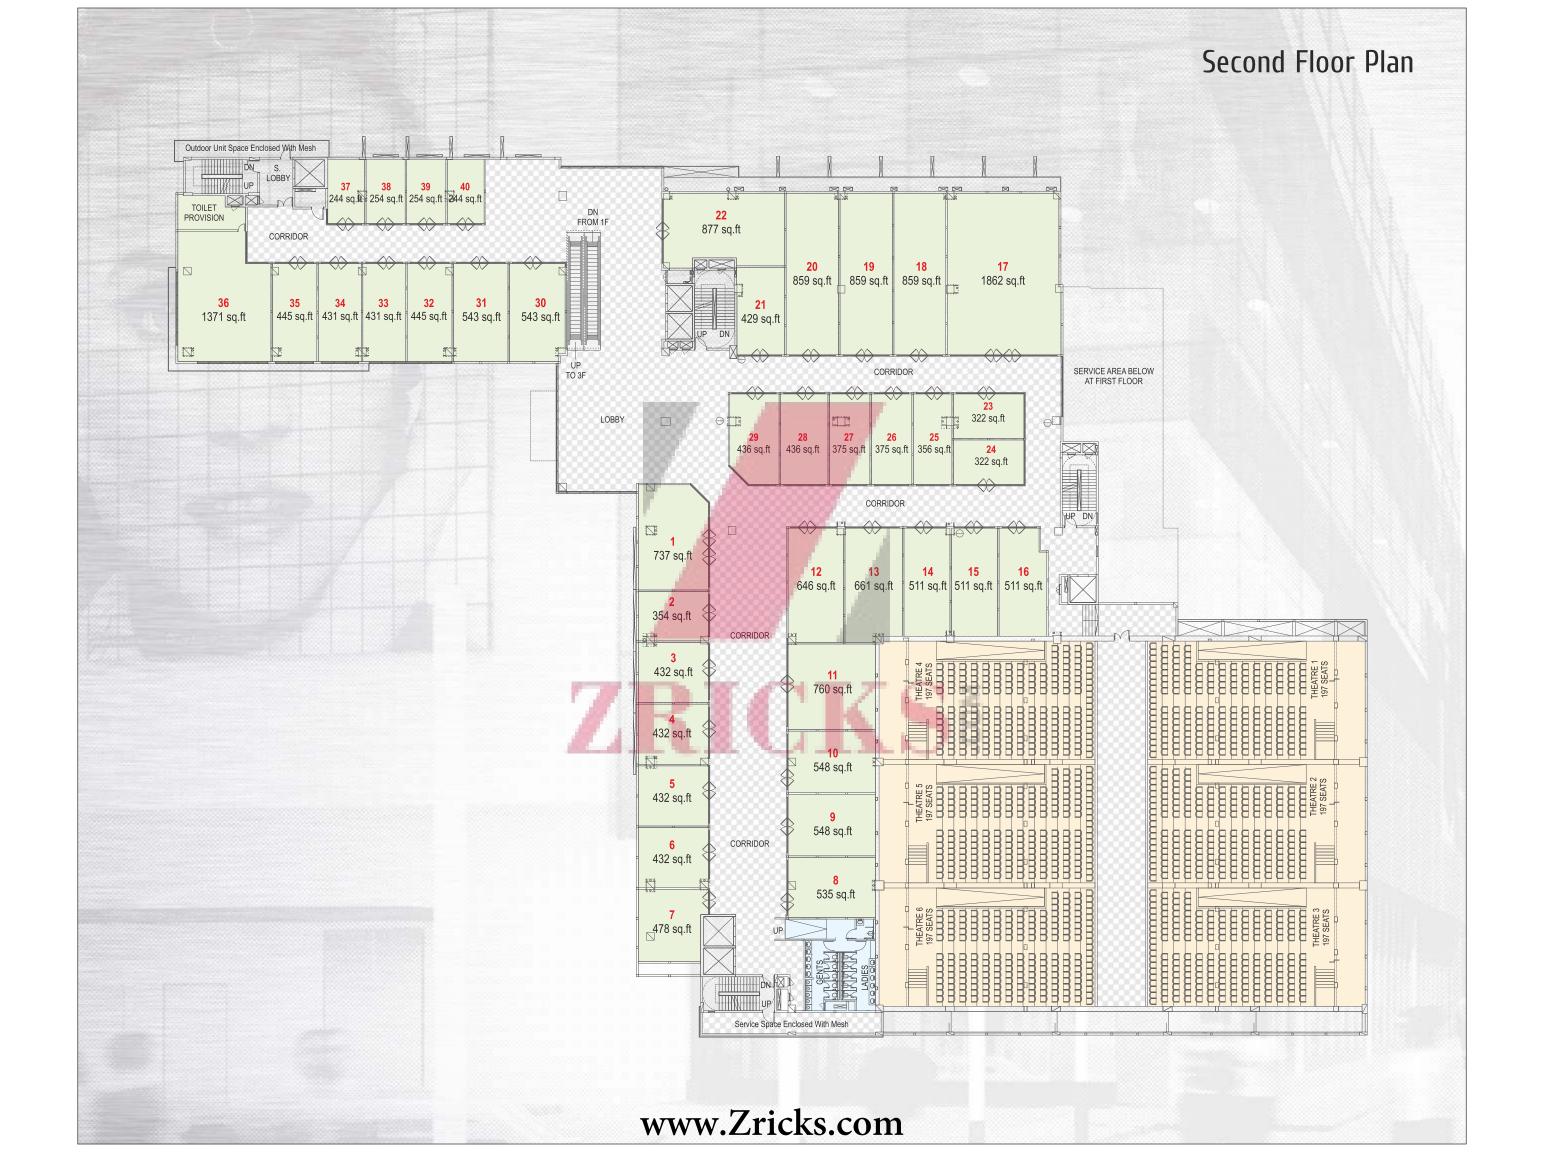

#### **About Xion**

Modern amenities, spacious lobbies and safety measures, excellent civic infrastructure, and of course great connectivity, make Xion, but of course, the perfect business sense. Xion offers you excellent space options spread across three levels.

# Viable Commercial Space

Choose from XION's wide range of road facing commercial office space options to suit the prestige and requirement of your establishment. On offer is an array of space slots from 2,000 to 22,000 sq. ft.

### Anchor Spaces

XION will be a high-retail traffic destination in Pune's IT hub, Hinjewadi. Our anchor spaces between 20,000 sq ft are designed for effortless showcasing of products. Moreover, every floor has just two of these, to provide your brand with prominent visibility.

# Vanilla Shops

XION's vanilla shop spaces range from 300 sq ft to 2000 sq ft. Located tactfully between the rooftop restaurant and the multiplex, these shop spaces are distributed in such a way that they are