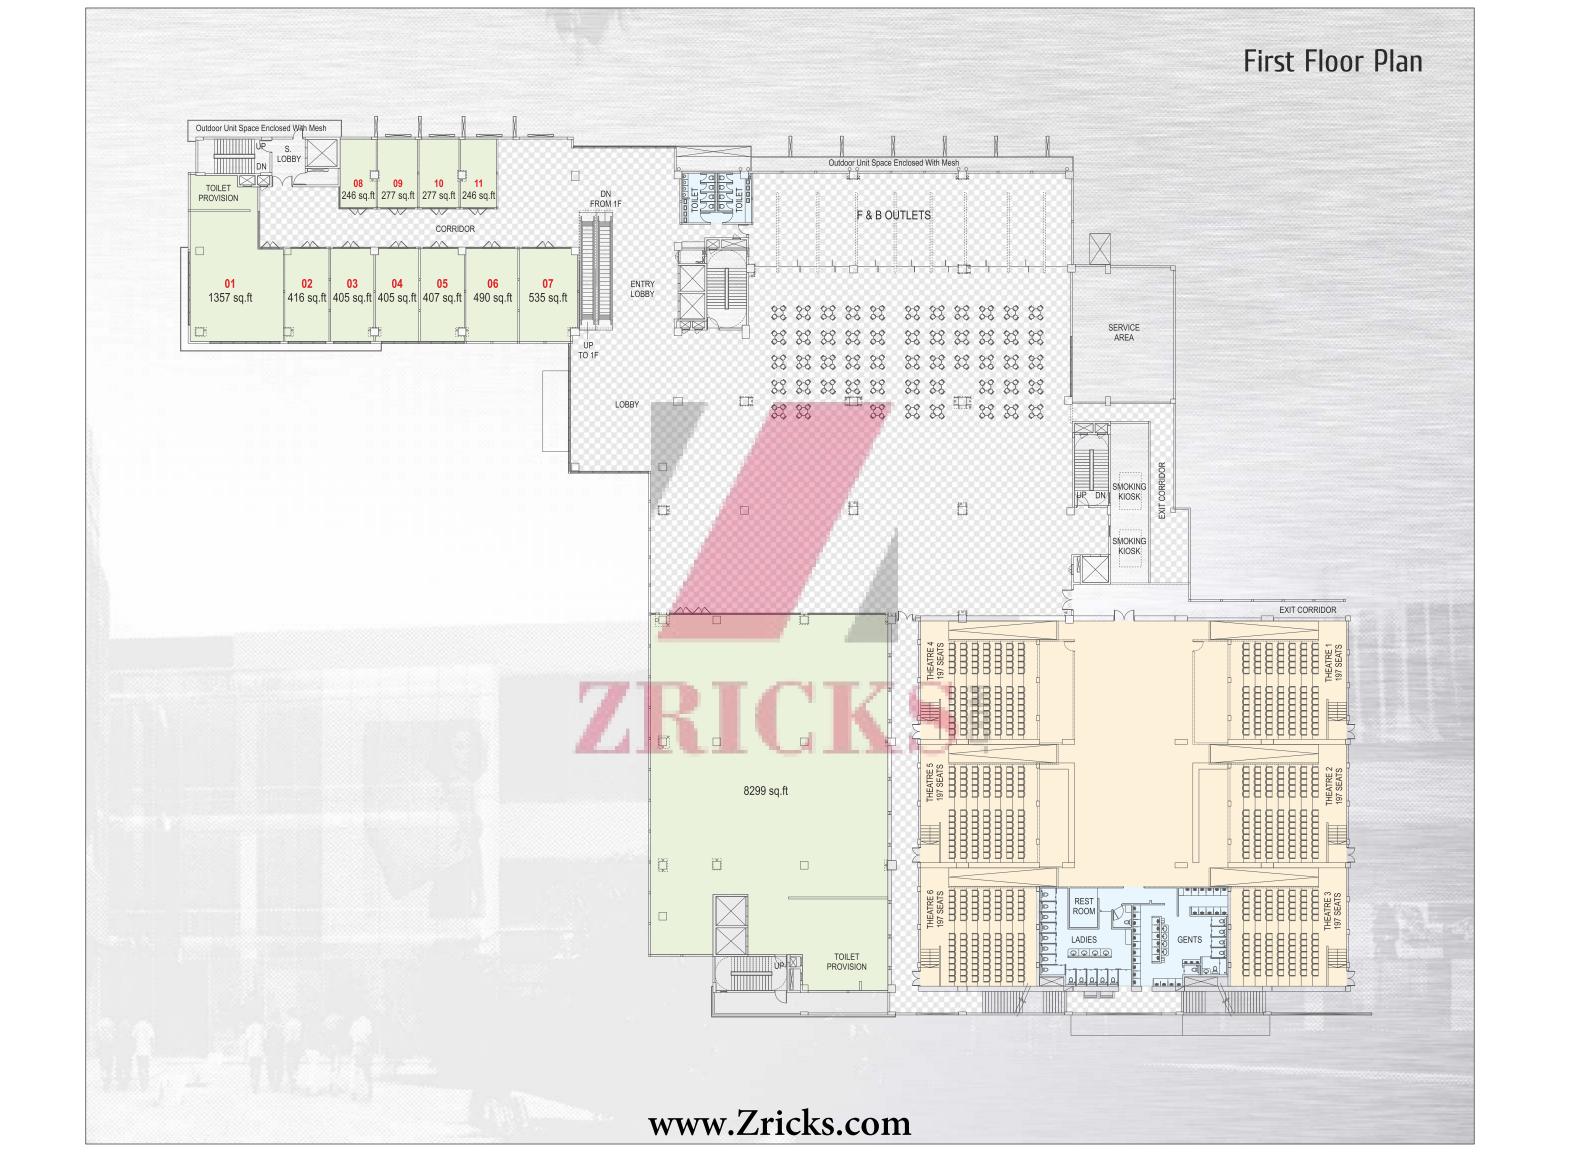

#### **About Xion**

Modern amenities, spacious lobbies and safety measures, excellent civic infrastructure, and of course great connectivity, make Xion, but of course, the perfect business sense. Xion offers you excellent space options spread across three levels.

# Viable Commercial Space

Choose from XION's wide range of road facing commercial office space options to suit the prestige and requirement of your establishment. On offer is an array of space slots from 2,000 to 22,000 sq. ft.

### Anchor Spaces

XION will be a high-retail traffic destination in Pune's IT hub, Hinjewadi. Our anchor spaces between 20,000 sq ft are designed for effortless showcasing of products. Moreover, every floor has just two of these, to provide your brand with prominent visibility.

# Vanilla Shops

XION's vanilla shop spaces range from 300 sq ft to 2000 sq ft. Located tactfully between the rooftop restaurant and the multiplex, these shop spaces are distributed in such a way that they are