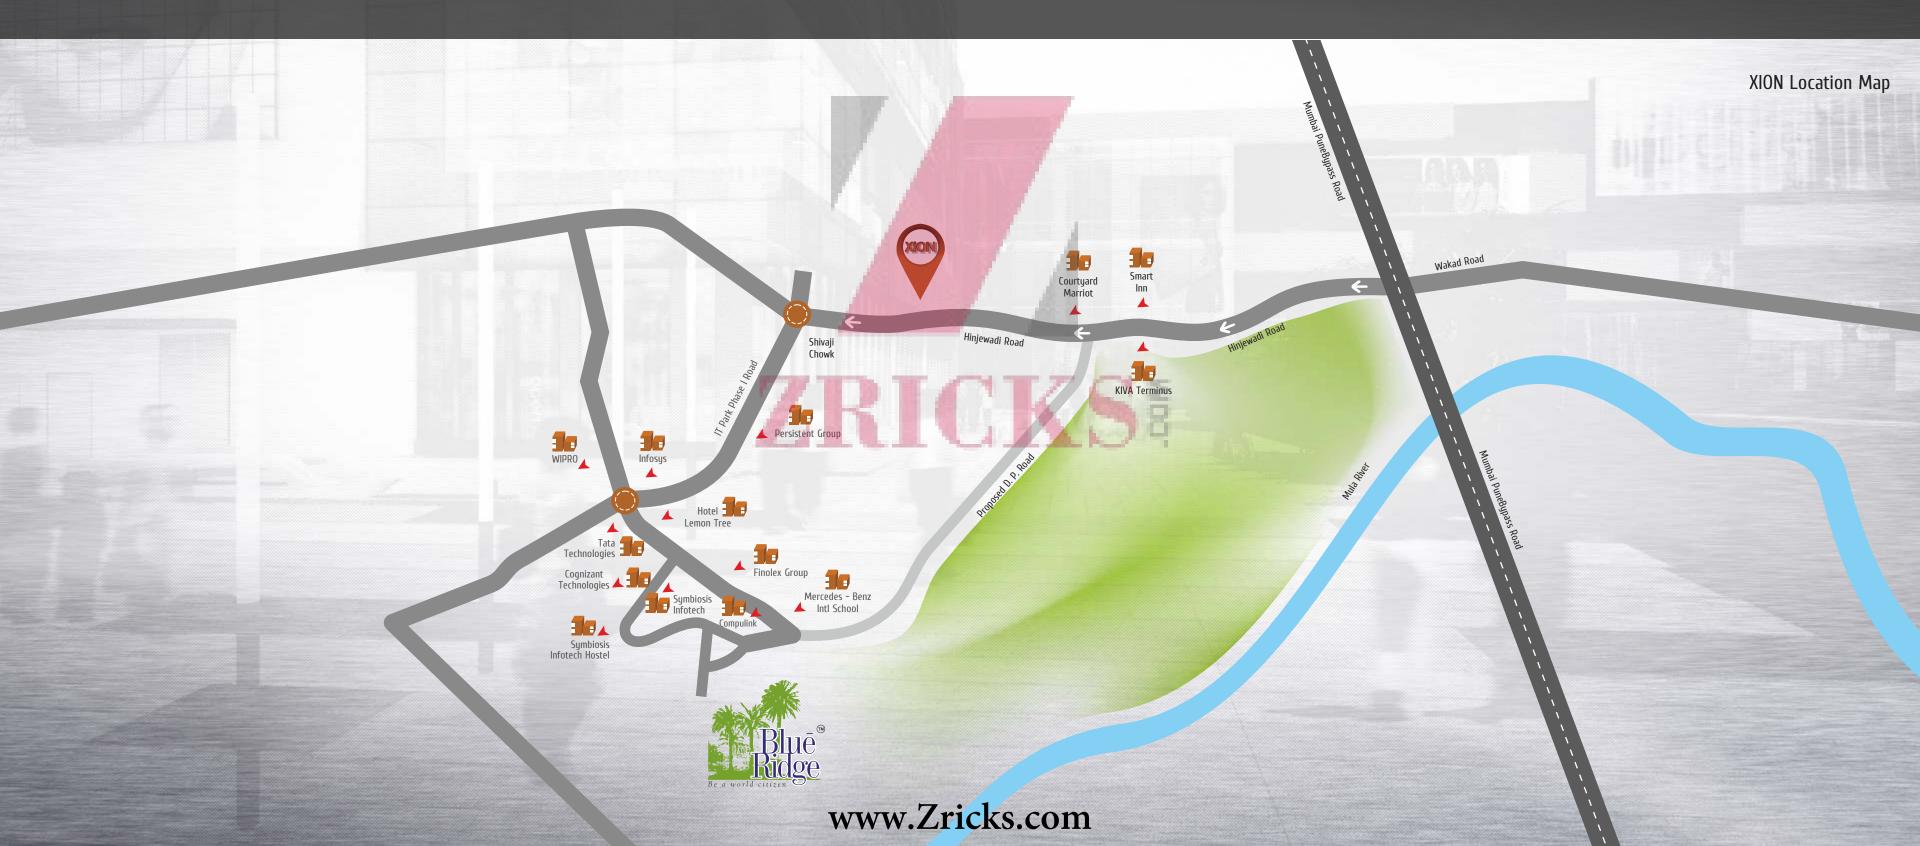

#### A Business Landmark

When it comes to location, few if any in Pune can match the sheer brilliance of XION!

We offer you THREE things that matter most in business:

• Location – Strategically viable

XION stands proudly at the entrance to Hinjewadi Phase I. It is just off the Mumbai Bangalore by-pass and so close to the Expressway.

• Location – Convenience like never before
Only a few metres after the Wakad flyover and at just 5 minutes' distance from the affluent Baner and Aundh.

#### • Location – Luxury redefined

Xion is right next to the already functioning high-end hospitality destination, the Courtyard by Marriott. Additionally it will house the soon-to-be-unveiled Taj Gateway and Esquare Multiplex. It's going to be the hub of all things vibrant!