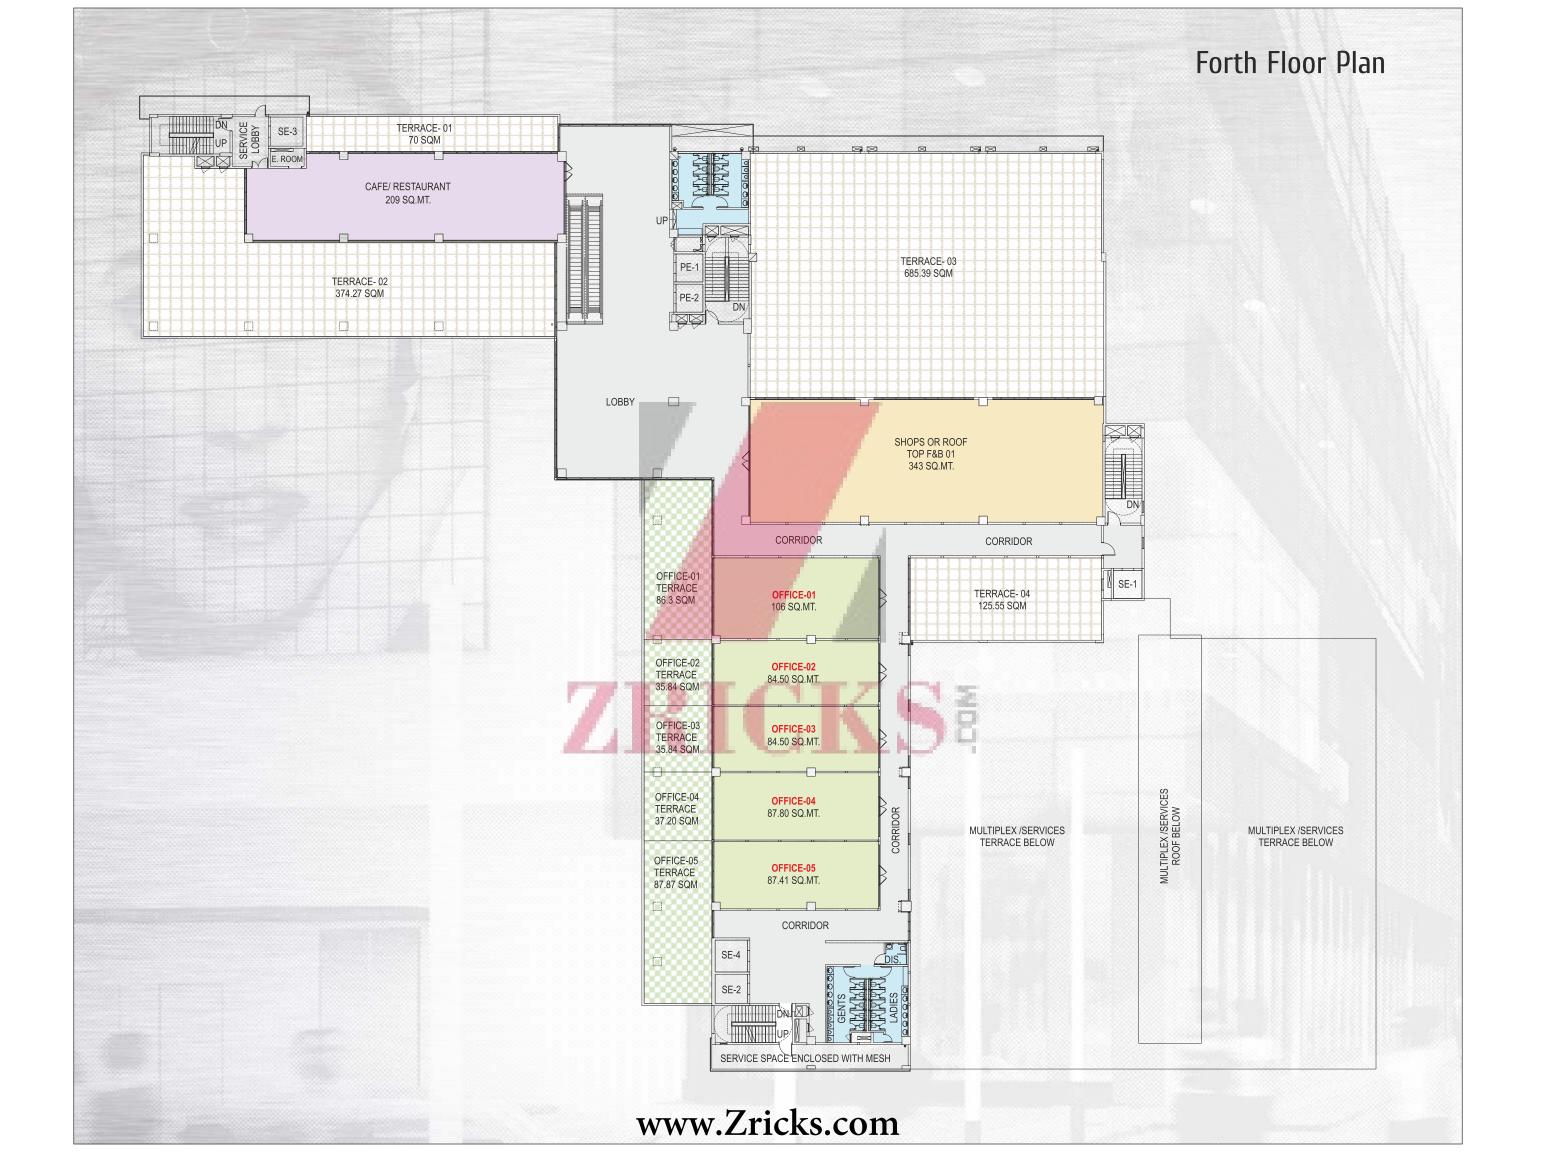

#### The Gateway Hotel

With Taj setting up the all-new swanky Gateway Business Hotel at XION, we shall have a hospitality space that will offer salon, spa, dining and stay facilities with 150 keys, a 600-capacity banquet, and 3 speciality restaurants only at XION. Occupy our refined offices, anchors or retail spaces and you can rest assured to be in the right company!

### Speciality Dining

Pune has gained great popularity with fine dining connoisseurs. But many of them, residents of Hinjewadi and around, must drive long distances to relish their favourite cuisine. The affluence of nearby areas makes XION the ideal spot for fine dining without having to ply the distance. If you are looking to set up a fine dining option, XION's location makes for the ideal spot!

# Rooftop Restaurants

Your exciting cuisine idea deserves a space as high-spirited. A view of the hills from XION's terrace will make the perfect restaurant! It's 5,000 sq feet of table space with a view to garnish it!

#### Managing Logistics

At Xion, we understand that a superlative front end must be backed by sound back-end facilities. In addition to construction quality and sophisticated appearance, we offer excellent state-of-the-art amenities. Our sound logistical support ensures that your retail operations will always function smoothly and efficiently.