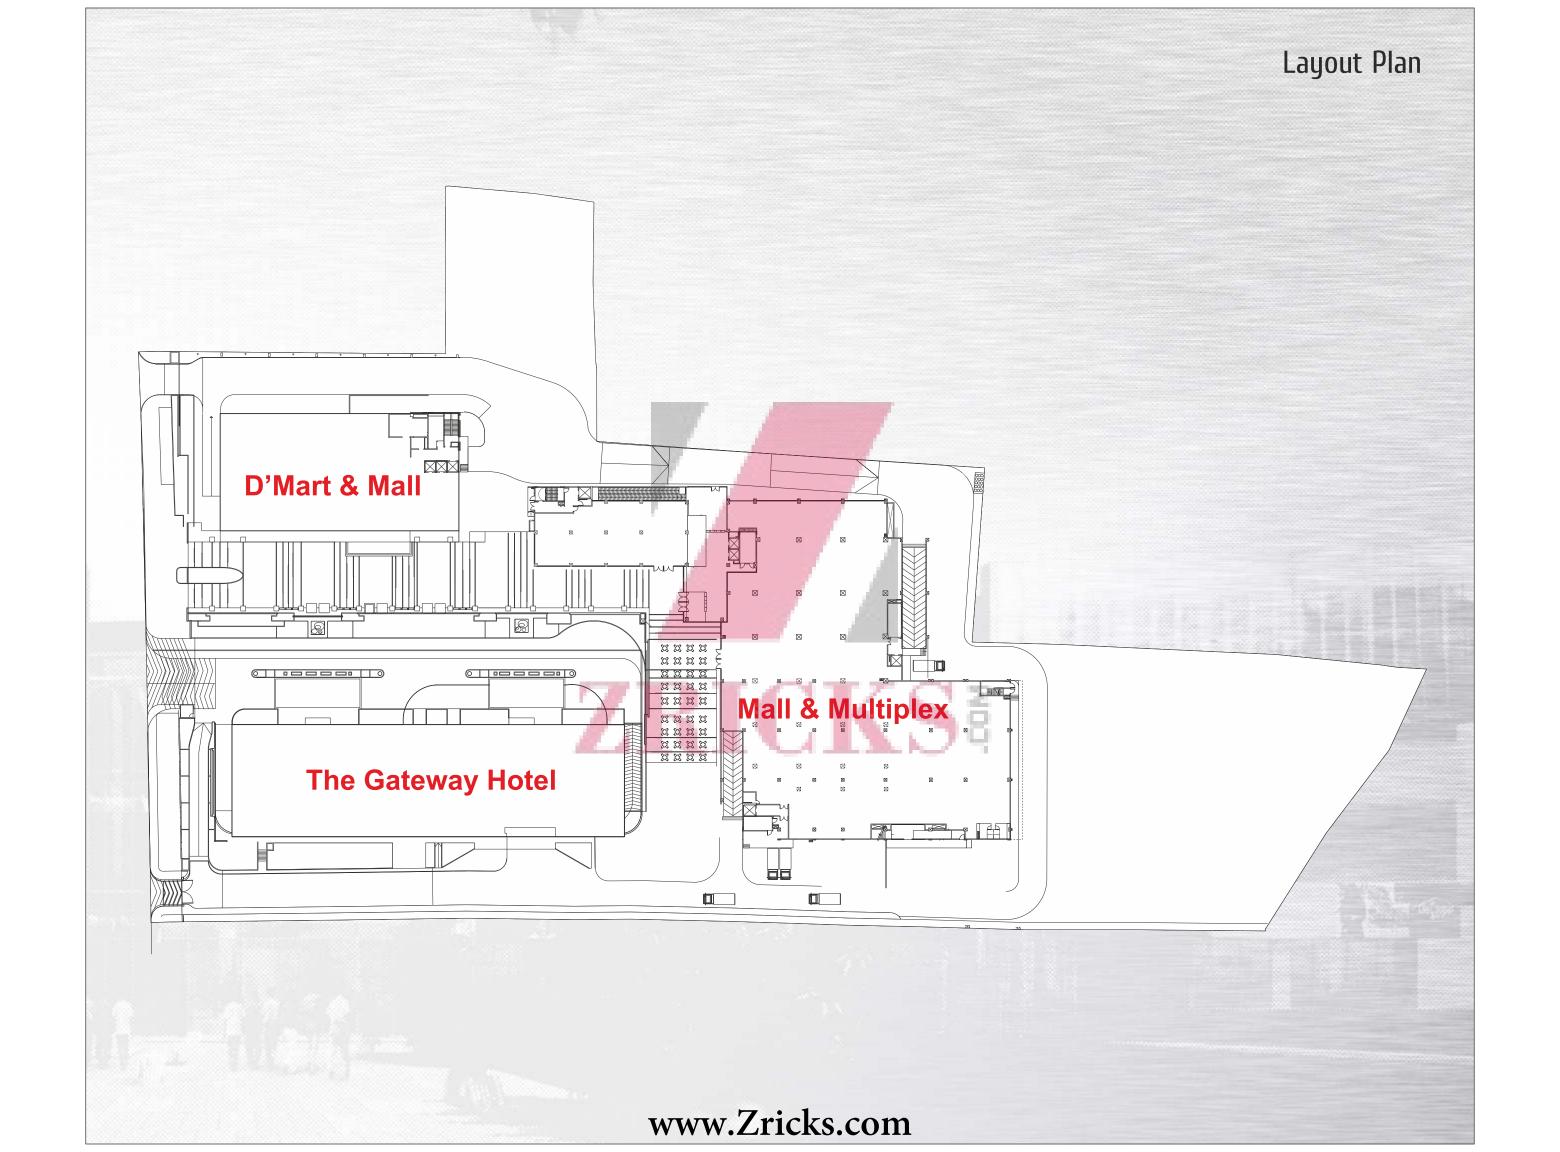

#### • Location – Luxury redefined

Xion is right next to the already functioning high-end hospitality destination, the Courtyard by Marriott. Additionally it will house the soon-to-be-unveiled Taj Gateway and Esquare Multiplex. It's going to be the hub of all things vibrant!

#### The Gateway Hotel

With Taj setting up the all-new swanky Gateway Business Hotel at XION, we shall have a hospitality space that will offer salon, spa, dining and stay facilities with 150 keys, a 600-capacity banquet, and 3 speciality restaurants only at XION. Occupy our refined offices, anchors or retail spaces and you can rest assured to be in the right company!