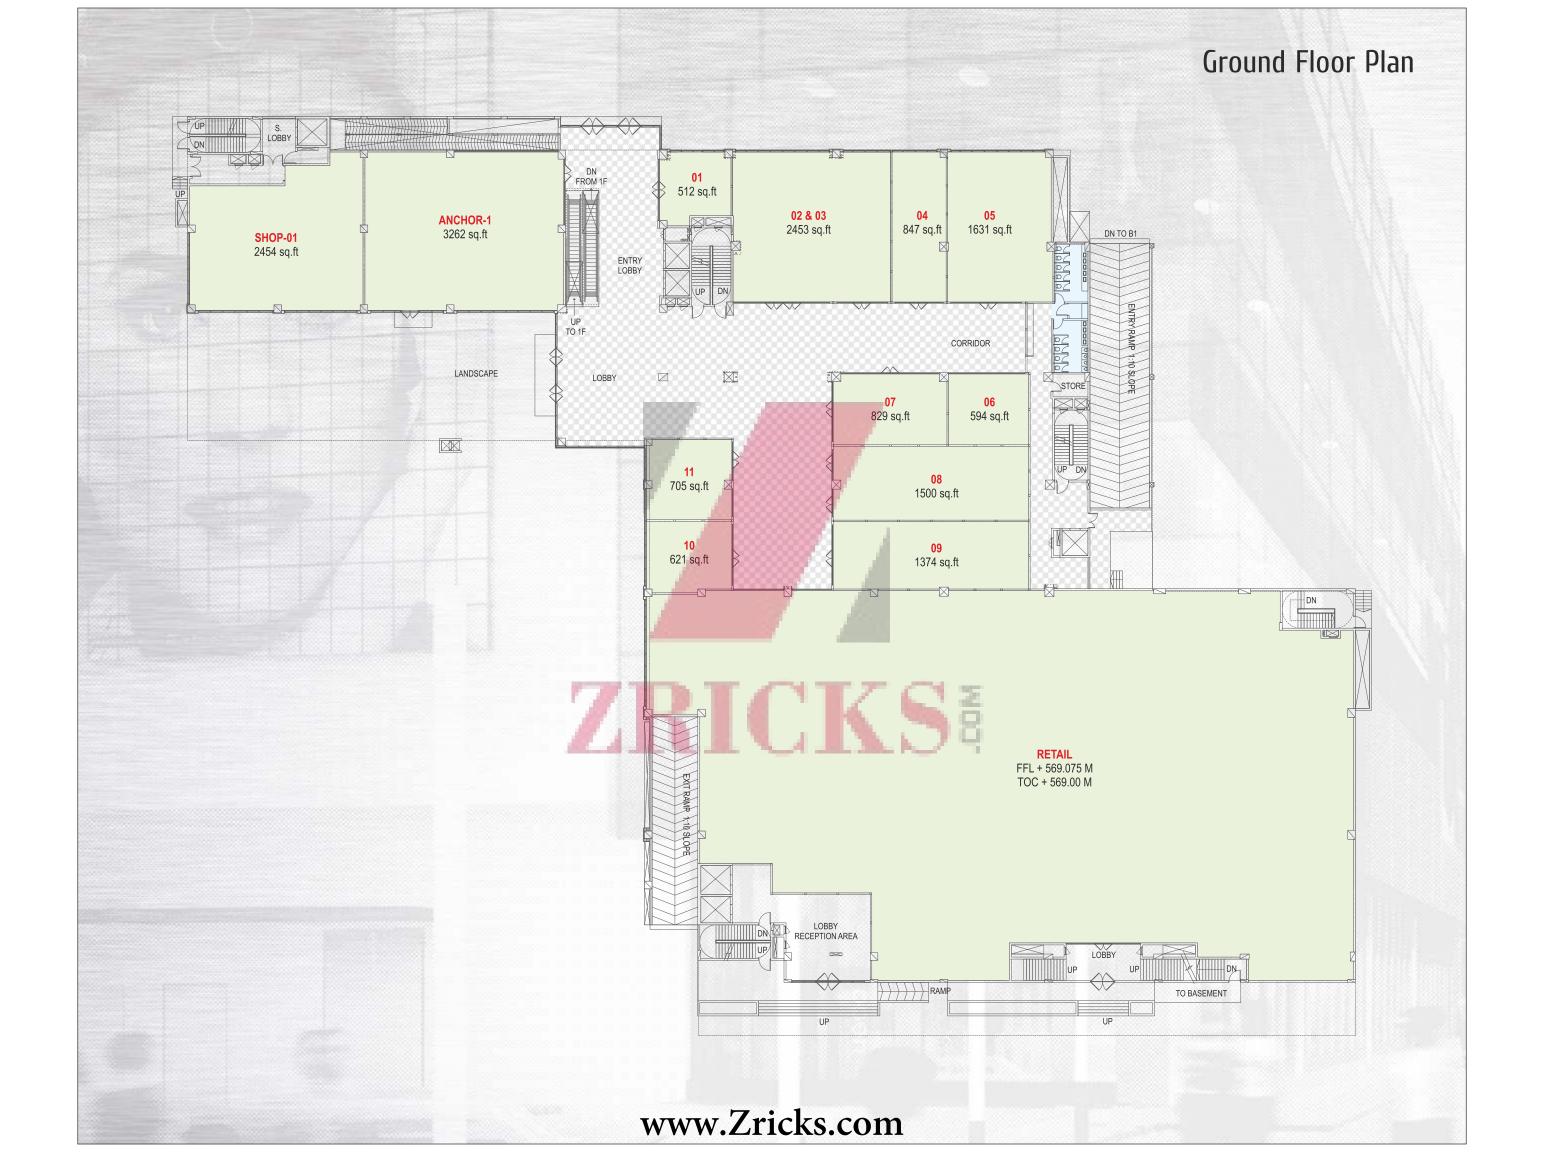

# Viable Commercial Space

Choose from XION's wide range of road facing commercial office space options to suit the prestige and requirement of your establishment. On offer is an array of space slots from 2,000 to 22,000 sq. ft.

### Anchor Spaces

XION will be a high-retail traffic destination in Pune's IT hub, Hinjewadi. Our anchor spaces between 20,000 sq ft are designed for effortless showcasing of products. Moreover, every floor has just two of these, to provide your brand with prominent visibility.

# Vanilla Shops

XION's vanilla shop spaces range from 300 sq ft to 2000 sq ft. Located tactfully between the rooftop restaurant and the multiplex, these shop spaces are distributed in such a way that they are