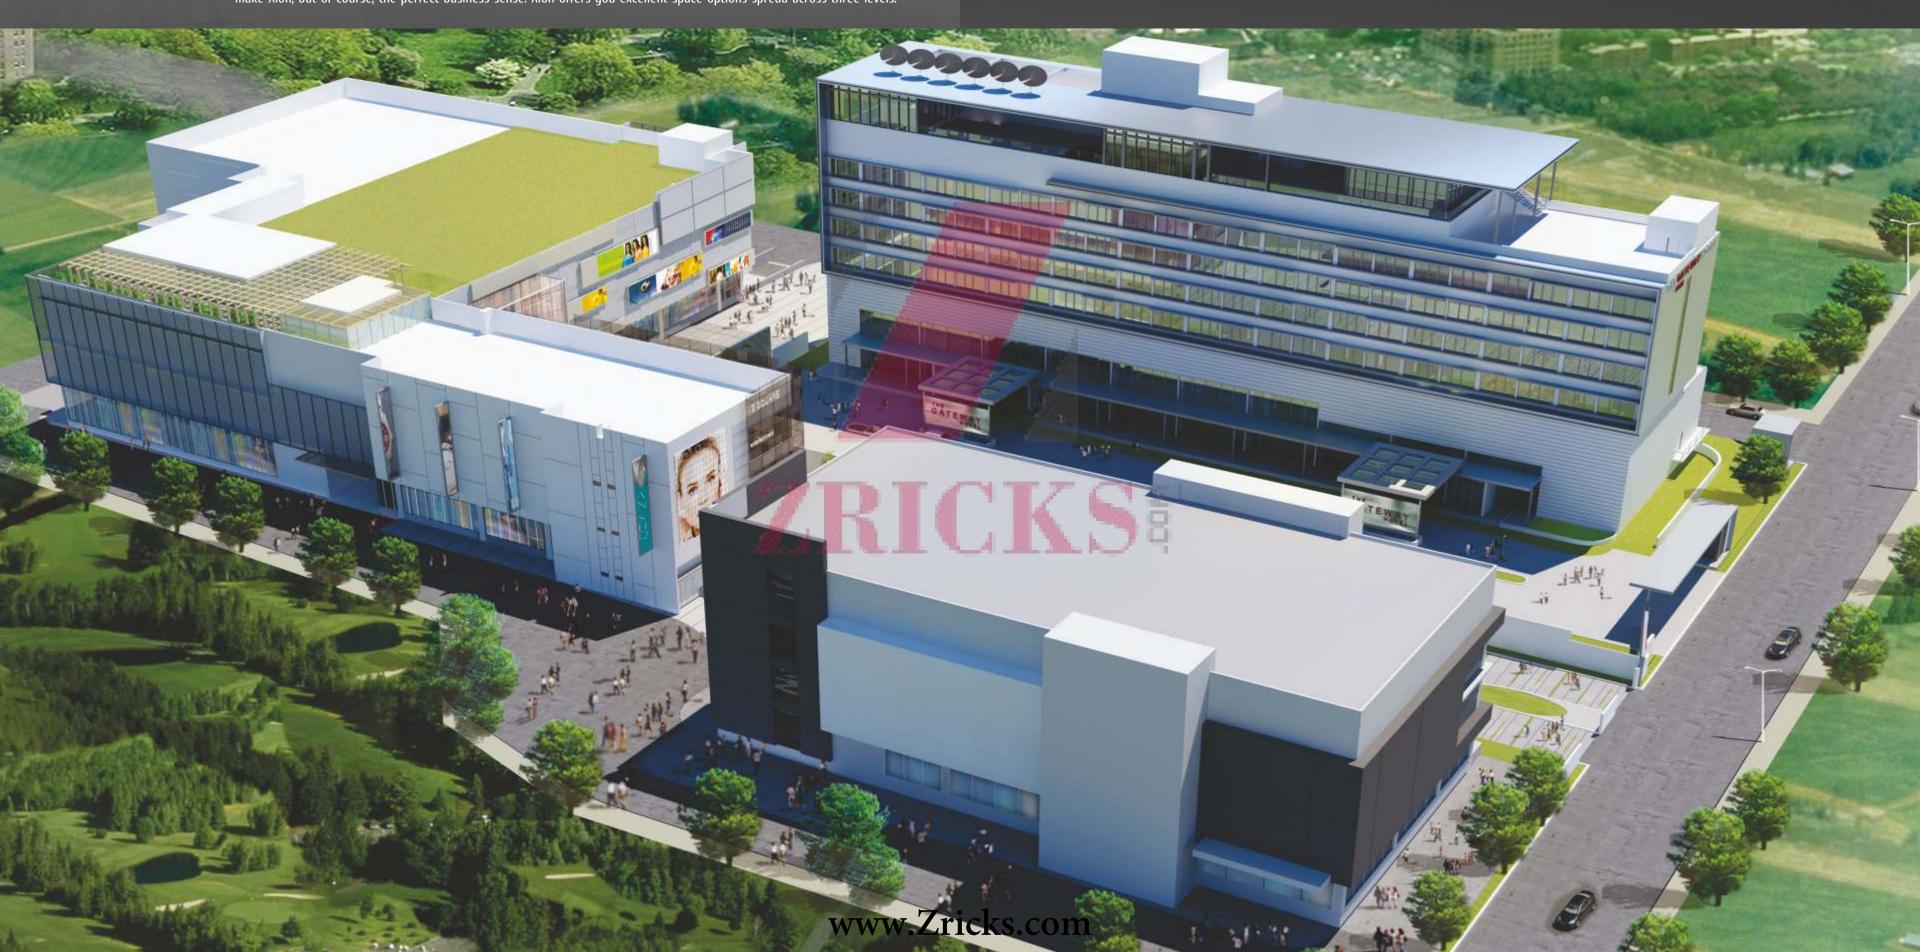

#### **About Xion**

Modern amenities, spacious lobbies and safety measures, excellent civic infrastructure, and of course great connectivity, make Xion, but of course, the perfect business sense. Xion offers you excellent space options spread across three levels.

### Movie Viewing

XION will house the ever popular chain of cinema viewing – Esquare Multiplex, with 6 screens and a total viewer capacity of 1,200. The sheer number of footfalls make perfect retail sense for your business!

#### The Gateway Hotel

With Taj setting up the all-new swanky Gateway Business Hotel at XION, we shall have a hospitality space that will offer salon, spa, dining and stay facilities with 150 keys, a 600-capacity banquet, and 3 speciality restaurants only at XION. Occupy our refined offices, anchors or retail spaces and you can rest assured to be in the right company!

# Viable Commercial Space

Choose from XION's wide range of road facing commercial office space options to suit the prestige and requirement of your establishment. On offer is an array of space slots from 2,000 to 22,000 sq. ft.