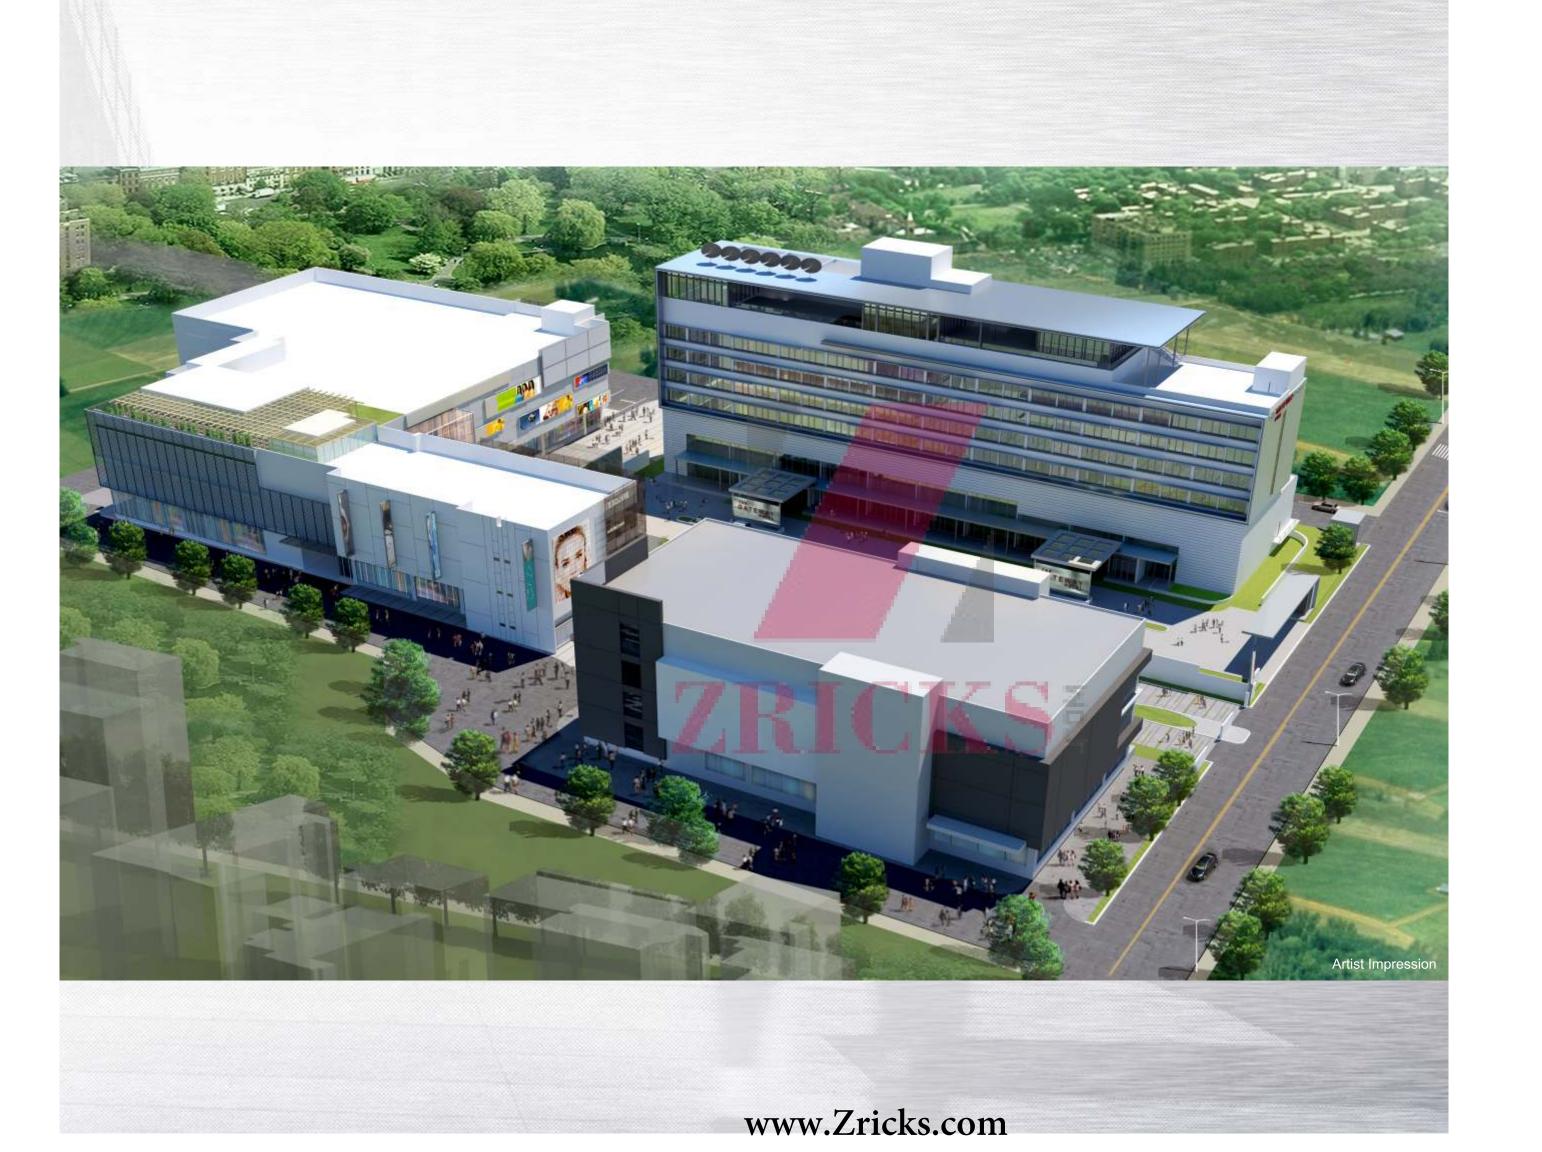

#### • Location – Luxury redefined

Xion is right next to the already functioning high-end hospitality destination, the Courtyard by Marriott. Additionally it will house the soon-to-be-unveiled Taj Gateway and Esquare Multiplex. It's going to be the hub of all things vibrant!

#### The Gateway Hotel

With Taj setting up the all-new swanky Gateway Business Hotel at XION, we shall have a hospitality space that will offer salon, spa, dining and stay facilities with 150 keys, a 600-capacity banquet, and 3 speciality restaurants only at XION. Occupy our refined offices, anchors or retail spaces and you can rest assured to be in the right company!