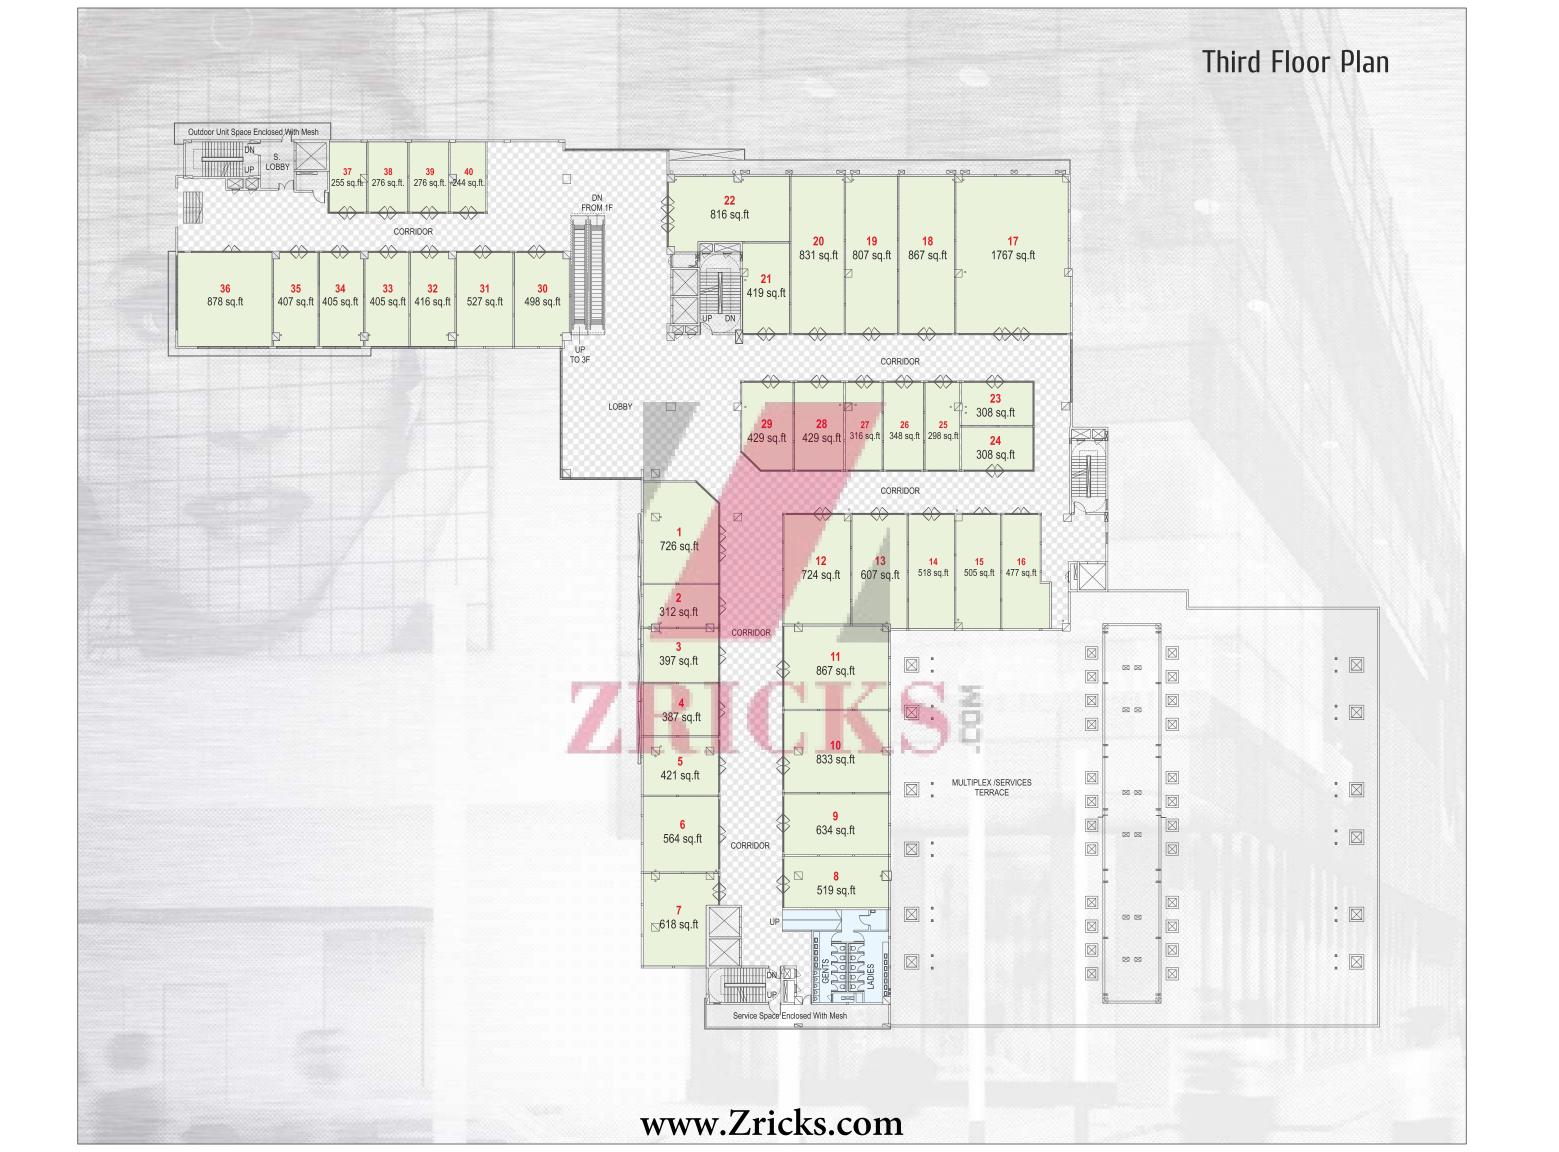

#### **About Xion**

Modern amenities, spacious lobbies and safety measures, excellent civic infrastructure, and of course great connectivity, make Xion, but of course, the perfect business sense. Xion offers you excellent space options spread across three levels.

# Viable Commercial Space

Choose from XION's wide range of road facing commercial office space options to suit the prestige and requirement of your establishment. On offer is an array of space slots from 2,000 to 22,000 sq. ft.

### Anchor Spaces

XION will be a high-retail traffic destination in Pune's IT hub, Hinjewadi. Our anchor spaces between 20,000 sq ft are designed for effortless showcasing of products. Moreover, every floor has just two of these, to provide your brand with prominent visibility.

# Vanilla Shops

XION's vanilla shop spaces range from 300 sq ft to 2000 sq ft. Located tactfully between the rooftop restaurant and the multiplex, these shop spaces are distributed in such a way that they are