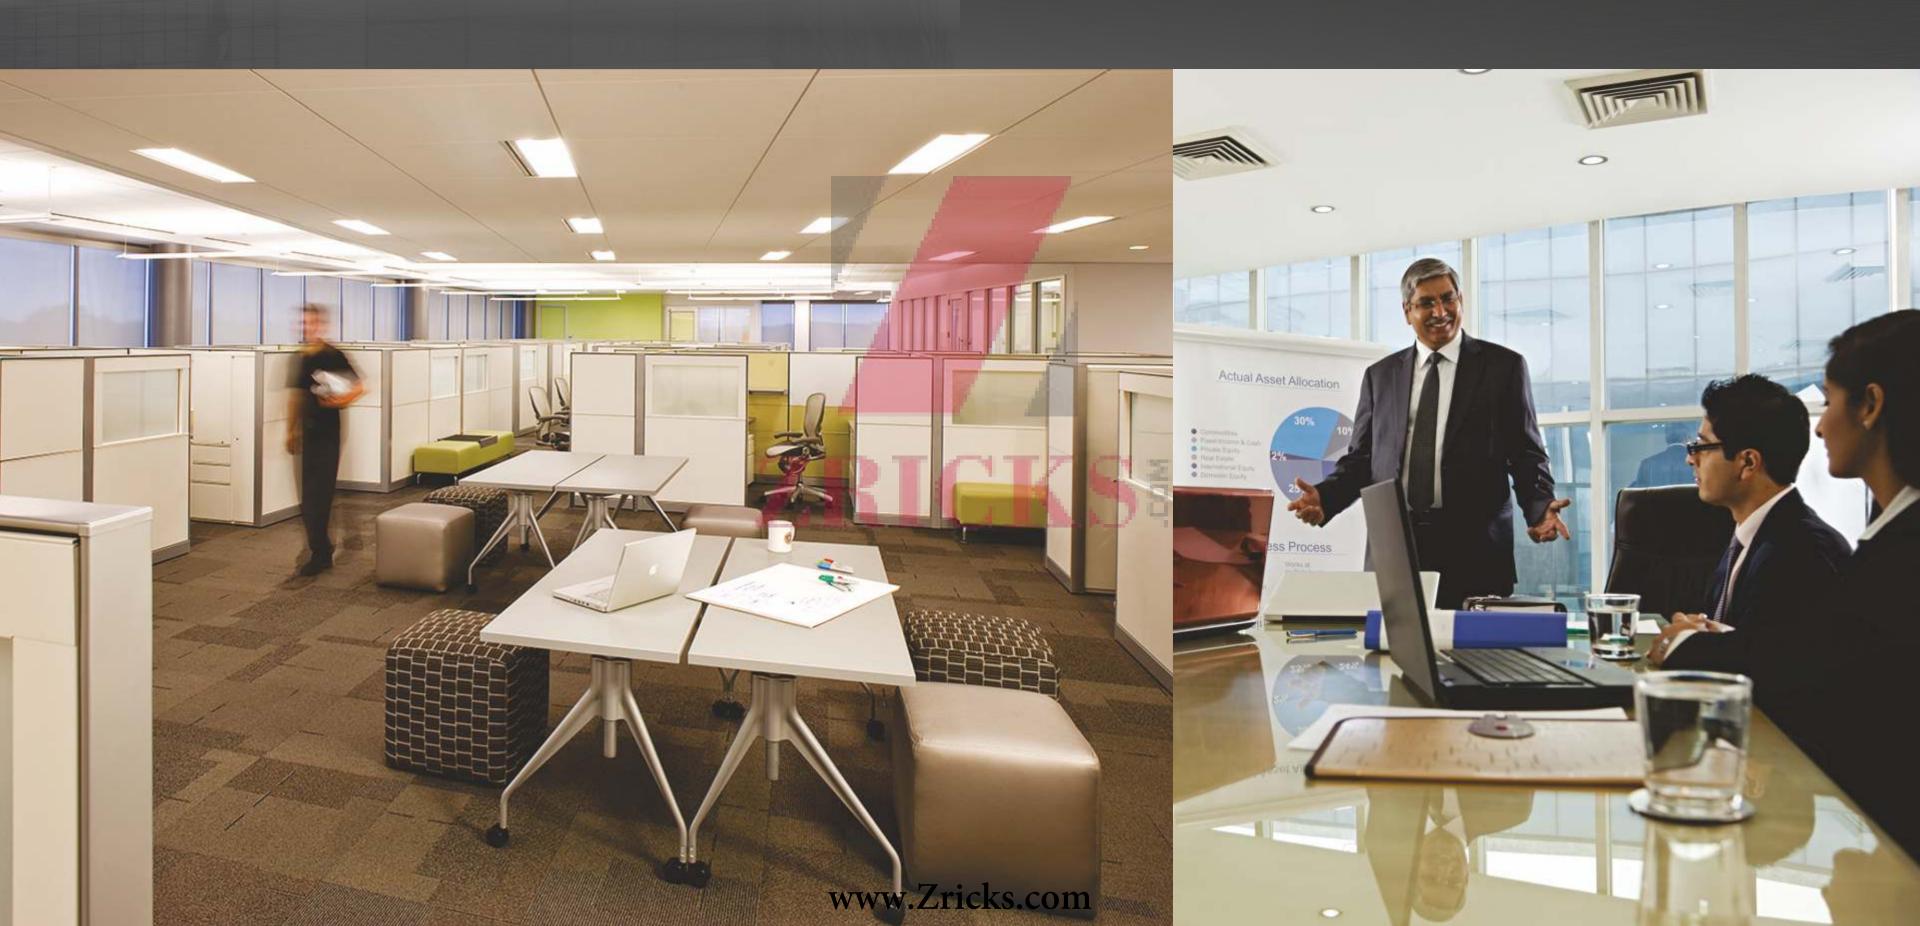

# Viable Commercial Space

Choose from XION's wide range of road facing commercial office space options to suit the prestige and requirement of your establishment. On offer is an array of space slots from 2,000 to 22,000 sq. ft.

### Anchor Spaces

XION will be a high-retail traffic destination in Pune's IT hub, Hinjewadi. Our anchor spaces between 20,000 sq ft are designed for effortless showcasing of products. Moreover, every floor has just two of these, to provide your brand with prominent visibility.